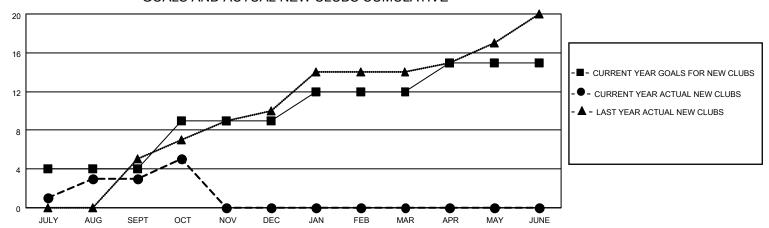

## GOALS AND ACTUAL NEW CLUBS CUMULATIVE

| DROPPED CLUBS: 1 |     | 71 CLUBS OF 172 ADDED 1 OR<br>MORE NEW MEMBERS | GENDER DISTRIBUTION                   |                |  |
|------------------|-----|------------------------------------------------|---------------------------------------|----------------|--|
|                  |     | NORE NEW WEINBERS                              | MALE                                  | 4,986 (76.85%) |  |
|                  |     |                                                | FEMALE                                | 1,502 (23.15%) |  |
| DROPPED MEMBERS  |     |                                                | NON BINARY                            | 0 (0.00%)      |  |
|                  | •   |                                                | PREFER NOT TO ANSWER                  | 0 (0.00%)      |  |
| DECEASED         | 9   |                                                |                                       |                |  |
| CLUB CANCELLED   | 12  | CLICK HERE FOR CUMULATIVE                      | TOTAL FAMILY UNIT MEMBERS             | 2,599          |  |
| OTHER            | 121 | MEMBERSHIP DATA                                |                                       |                |  |
| TOTAL 142        |     |                                                | FAMILY MEMBERS PAYING HALF DUES 1,368 |                |  |
|                  |     |                                                |                                       |                |  |