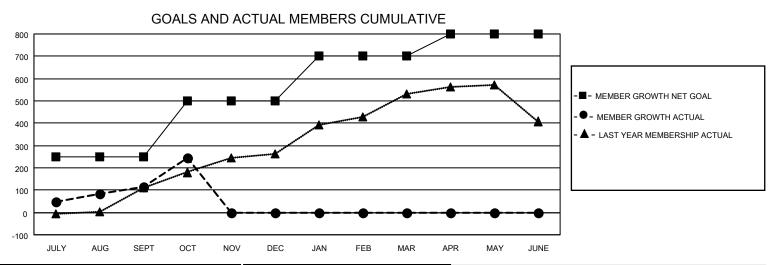

## GOALS AND ACTUAL NEW CLUBS CUMULATIVE

| DROPPED CLUBS: 1 |     | 71 CLUBS OF 172 ADDED 1 OR<br>MORE NEW MEMBERS | GENDER DISTRIBUTION                   |                |  |
|------------------|-----|------------------------------------------------|---------------------------------------|----------------|--|
|                  |     | NORE NEW WEINBERS                              | MALE                                  | 4,986 (76.85%) |  |
|                  |     |                                                | FEMALE                                | 1,502 (23.15%) |  |
| DROPPED MEMBERS  |     |                                                | NON BINARY                            | 0 (0.00%)      |  |
|                  | •   |                                                | PREFER NOT TO ANSWER                  | 0 (0.00%)      |  |
| DECEASED         | 9   |                                                |                                       |                |  |
| CLUB CANCELLED   | 12  | CLICK HERE FOR CUMULATIVE                      | TOTAL FAMILY UNIT MEMBERS             | 2,599          |  |
| OTHER            | 121 | MEMBERSHIP DATA                                |                                       |                |  |
| TOTAL 142        |     |                                                | FAMILY MEMBERS PAYING HALF DUES 1,368 |                |  |
|                  |     |                                                |                                       |                |  |